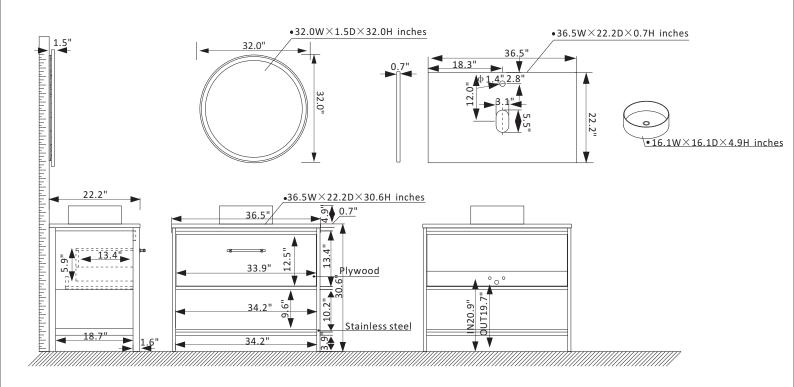

## Vinnova Murcia Vanity Collection

701336G-SO-GW

## Features

Brushed Gold Stainless Steel Frame with plywood construction ensure supreme sturdiness.

Available in Suleiman Oak finish to complement your contemporary décor.

White composite grain stone countertop for a clean, elegant look.

Modern, ceramic vessel sink with overflow opening included.

1 soft-close drawer with plenty of storage for all your toiletries.

Brushed Gold finish hardware for a touch of style and contrast.

Spacious open shelf below is perfect for towels or decorative items.

Single matching LED mirror coordinates perfectly with vanity.

Pre-drilled and designed for easy plumbing and faucet installation.

\* Does not include faucet, drain assembly, P-trap, or backsplash.